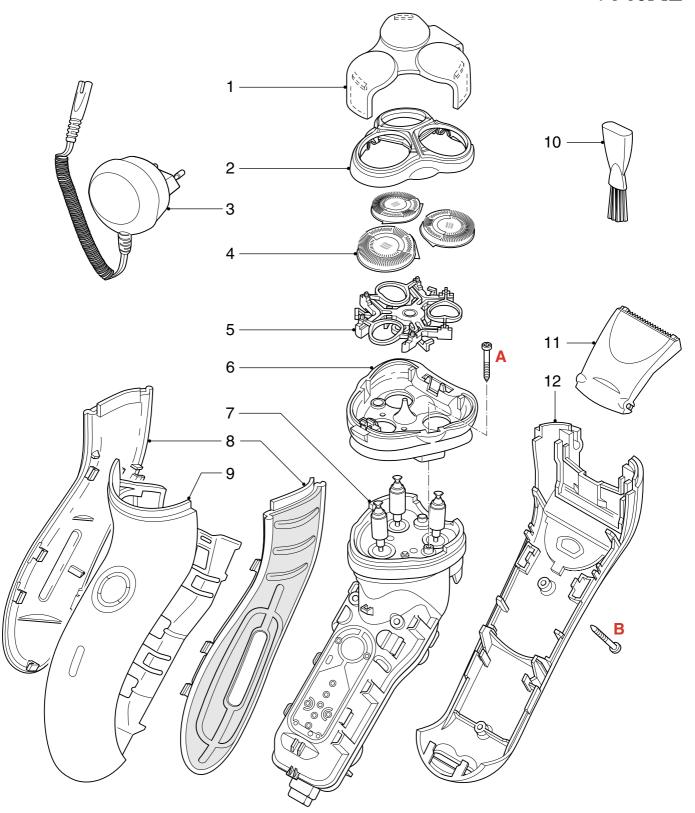

### **EXPLODED VIEW & PARTS LIST**

## 7140XL

| Pos | Service code   | Description            |
|-----|----------------|------------------------|
| 1   | 4222 036 12600 | Protection cap Cheetah |
| 2   | 4222 036 12610 | Bracket-assy           |
| 3   | 4222 036 06790 | Power plug NOR         |
| 4   | 4222 036 05820 | Shaving heads          |
| 5   | 4222 036 11220 | Holder-assy            |
| 6   | 4222 036 12640 | Hairchamber            |
| 0   | 1222 050 12010 | Tunchamber             |

| Pos | Service code   | Description       |
|-----|----------------|-------------------|
| 7   | 4222 036 12800 | Basic body        |
| 8   | 4222 036 12570 | Grip left & right |
| 9   | 4222 036 12850 | Housing-assy      |
| 10  | 4222 036 02770 | Brush             |
| 11  | 4222 036 12220 | Trimmer assy      |
| 12  | 4222 036 12710 | Back shell assy   |
|     | 4222 036 11480 | Screw             |