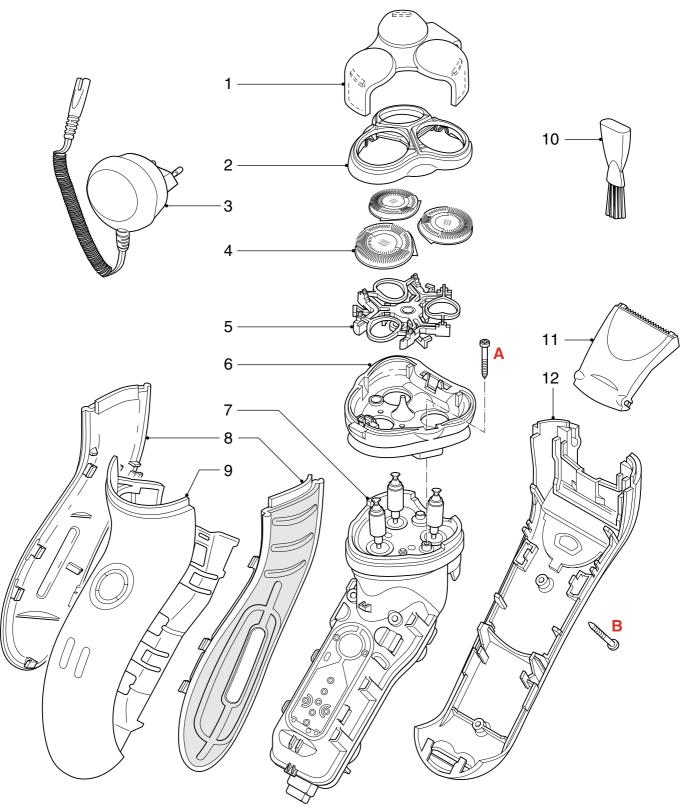

### Disassembly:

- Remove shaving unit, to prevent damaging during repairing.
- Remove the 2 screws (A) out of the hairchamber.
- Remove the hairchamber from the body.
- Remove the 2 screws (B) on the backside of the shaver.
- Remove the cover.
- Remove the side grips.
- Remove the housing by bending the hooks with a screwdriver.
- Take out the basic body.

# 7180XL

| Pos | Service code   | Description    |            |
|-----|----------------|----------------|------------|
| 1   | 4222 036 12600 | Protection cap | Cheetah    |
| 2   | 4222 036 12610 | Bracket-assy   |            |
| 3   | 4222 036 06810 | Power plug     | NOR        |
|     | 4222 036 05110 | Power plug     | Can/Tw/Ven |
| 4   | 4222 036 05820 | Shaving heads  |            |
| 5   | 4222 036 11220 | Holder-assy    |            |
| 6   | 4222 036 12640 | Hairchamber    |            |

| Pos | Service code   | Description       |
|-----|----------------|-------------------|
| 7   | 4222 036 12810 | Basic body        |
| 8   | 4222 036 12570 | Grip left & right |
| 9   | 4222 036 12560 | Housing-assy      |
| 10  | 4222 036 02770 | Brush             |
| 11  | 4222 036 12220 | Trimmer assy      |
| 12  | 4222 036 12740 | Back shell assy   |
|     | 4222 036 11480 | Screw             |