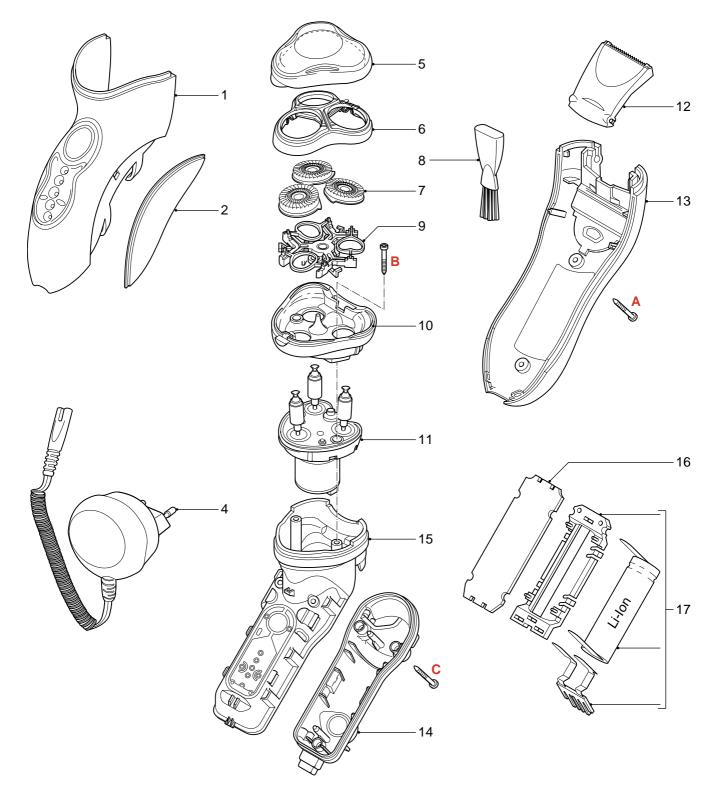

# Disassembly:

- Remove shaving unit, to prevent damaging during repairing.
- Remove the 2 screws A on the backside of the shaver.
- Remove the 2 screws **B** out of the hairchamber.
- Remove the hairchamber from the body.
- Remove the cover.
- Take out the basic body.
- Remove the 3 screws C on the cover side off the basic body.
- Remove the cover from the basic body.
- Remove the mains from the motor by turning and pulling the wires out of the motor.
- Remove the driving unit by pushing the motor.

# 8170XL

| Pos | Service code   | Description       |        |
|-----|----------------|-------------------|--------|
| 1   | 4222 036 12080 | Housing-assy      | 8170XL |
| 2   | 4222 036 12100 | Grip left & right |        |
| 4   | 4222 036 05160 | Power plug        | NOR    |
| 5   | 4222 036 12130 | Protection cap    | Corona |
| 6   | 4222 036 12150 | Bracket-assy      |        |
| 7   | 4222 036 11150 | Shaving heads     |        |
| 8   | 4222 036 02770 | Brush             |        |
| 9   | 4222 036 11220 | Holder-assy       |        |

| Pos | Service code   | Description        |
|-----|----------------|--------------------|
| 10  | 4222 036 12160 | Hairchamber        |
| 11  | 4222 036 12190 | Driving unit 3,6 V |
| 12  | 4222 036 12220 | Trimmer assy       |
| 13  | 4222 036 12290 | Cover-assy         |
| 14  | 4222 036 12200 | Cover assy BB      |
| 15  | 4222 036 12210 | Housing assy BB    |
| 16  | 4222 036 12370 | Power supply       |
| 17  | 4222 036 12390 | Spacer assy        |
|     | 4222 036 11480 | Screw              |